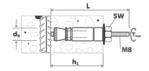

# Cross references

Cleaning brush Blow-out pump Tool belt Hammer drill SDS plus Cordless hammer drill Torque wrench Socket wrench Cordless

| Order description                               | Thread size<br>[mm] | L<br>[mm] | d <sub>o</sub><br>[mm] | h <sub>1</sub><br>[mm] | PU<br>[pieces] | Price/100<br>[EUR] | Article number | EAN           |
|-------------------------------------------------|---------------------|-----------|------------------------|------------------------|----------------|--------------------|----------------|---------------|
| LIEBIG lightning protection anchor BLS M8-14 A4 | M8                  | 85        | 14                     | 40 60                  | 25             |                    | 9650814085     | 4061245001111 |