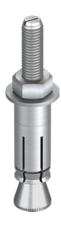

# LIEBIG® lightning protection anchor SUPERPLUS BLS M8-14 A4

#### **Properties**

- > A4 stainless steel
- Automatically self-undercutting, unique heavy duty anchor for pre-set installations
- Connected retrofitted grounding systems with reinforced bars in concrete structures
- > LIEBIG® SUPERPLUS lightning protection anchors have the same properties and provide the same output as the self-undercutting SUPERPLUS anchors
- > A4 for indoor and outdoor areas, as well as industrial applications
- > Removable

#### **Base materials**

Also suitable for

> Concrete