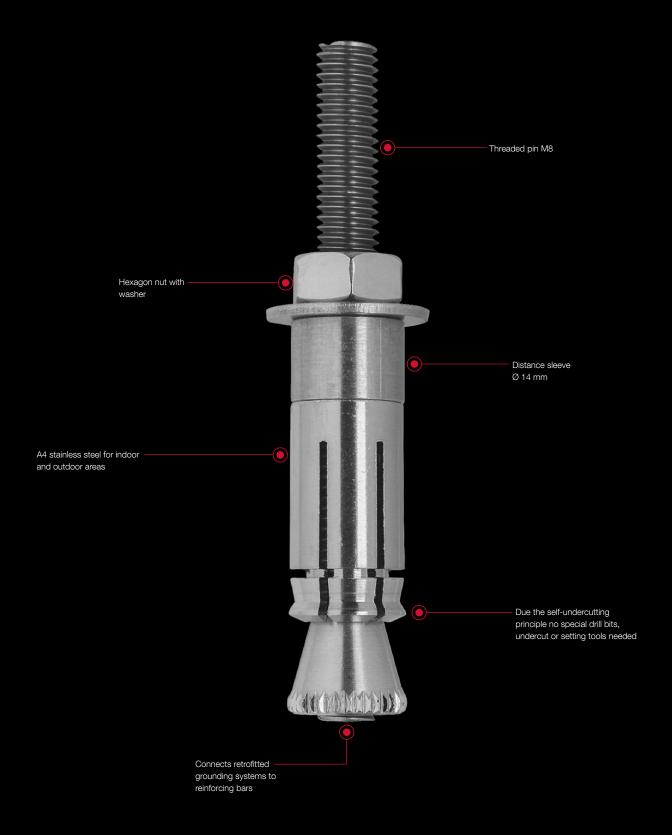

#### **Properties**

- > A4 stainless steel
- Automatic self-undercutting, unique heavy-duty anchor for push through installation
- Connected retrofitted grounding systems with reinforced bars in concrete structures
- > LIEBIG® SUPERPLUS lightning protection anchors have the same properties and provide the same output as the selfundercutting SUPERPLUS anchors
- > A4 for indoor and outdoor areas, as well as industrial applications

#### **Technical data**

| Order description                               | Nominal<br>size [mm] | L<br>[mm] | d <sub>o</sub><br>[mm] | h <sub>1</sub><br>[mm] | PU<br>[pieces] | Price/100<br>[EUR] | Article number | EAN           |
|-------------------------------------------------|----------------------|-----------|------------------------|------------------------|----------------|--------------------|----------------|---------------|
| LIEBIG lightning protection anchor BLS M8-14 A4 | M8                   | 85        | 14                     | 4060                   | 25             |                    | 9 650 814 085  | 4061245001111 |