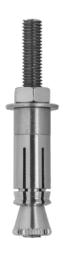

## LIEBIG® lightning protection anchor SUPERPLUS BLS M8-14 A4

#### **Properties**

- > A4 stainless steel
- Automatic self-undercutting, unique heavy-duty anchor for push through installation
- Connected retrofitted grounding systems with reinforced bars in concrete structures
- > LIEBIG® SUPERPLUS lightning protection anchors have the same properties and provide the same output as the selfundercutting SUPERPLUS anchors
- > A4 for indoor and outdoor areas, as well as industrial applications

#### **Technical data**

| Order description                               | Nominal<br>size [mm] | L<br>[mm] | d <sub>o</sub><br>[mm] | h <sub>1</sub><br>[mm] | PU<br>[pieces] | Price/100<br>[EUR] | Article number | EAN           |
|-------------------------------------------------|----------------------|-----------|------------------------|------------------------|----------------|--------------------|----------------|---------------|
| LIEBIG lightning protection anchor BLS M8-14 A4 | M8                   | 85        | 14                     | 4060                   | 25             |                    | 9 650 814 085  | 4061245001111 |