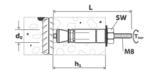

#### **Technical data**

| Order description                               | Nominal<br>size [mm] | L<br>[mm] | d <sub>o</sub><br>[mm] | h <sub>1</sub><br>[mm] | PU<br>[pieces] | Price/100<br>[EUR] | Article number | EAN           |
|-------------------------------------------------|----------------------|-----------|------------------------|------------------------|----------------|--------------------|----------------|---------------|
| LIEBIG lightning protection anchor BLS M8-14 A4 | M8                   | 85        | 14                     | 4060                   | 25             |                    | 9 650 814 085  | 4061245001111 |