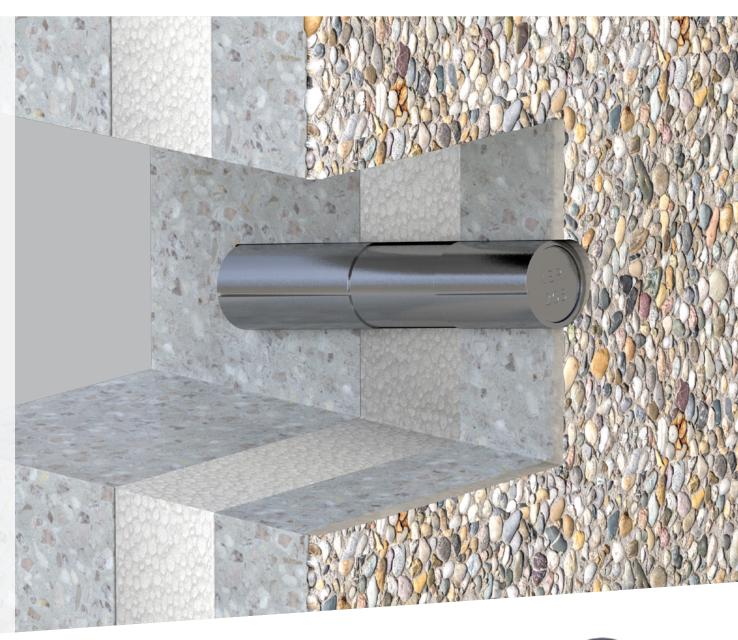

### Subsequent fixing of rain screens

### KERI anchor

#### **Application range**

- > Subsequent fixing of rain screen
- > Horizontal and vertical anchor arrangement