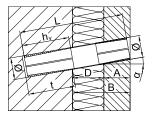

### KERI anchor

#### **Application range**

- > Subsequent fixing of rain screen
- > Horizontal and vertical anchor arrangement

#### Notice

The EJOT service team will gladly assist you. Phone: +49 351 4 53 67-0

| Technical data                                |         |  |  |  |  |  |
|-----------------------------------------------|---------|--|--|--|--|--|
| permitted transverse load load F <sub>Q</sub> | 8.5 kN  |  |  |  |  |  |
| Permissible bending moment M <sub>z</sub>     | 1070 Nm |  |  |  |  |  |

#### Technical data