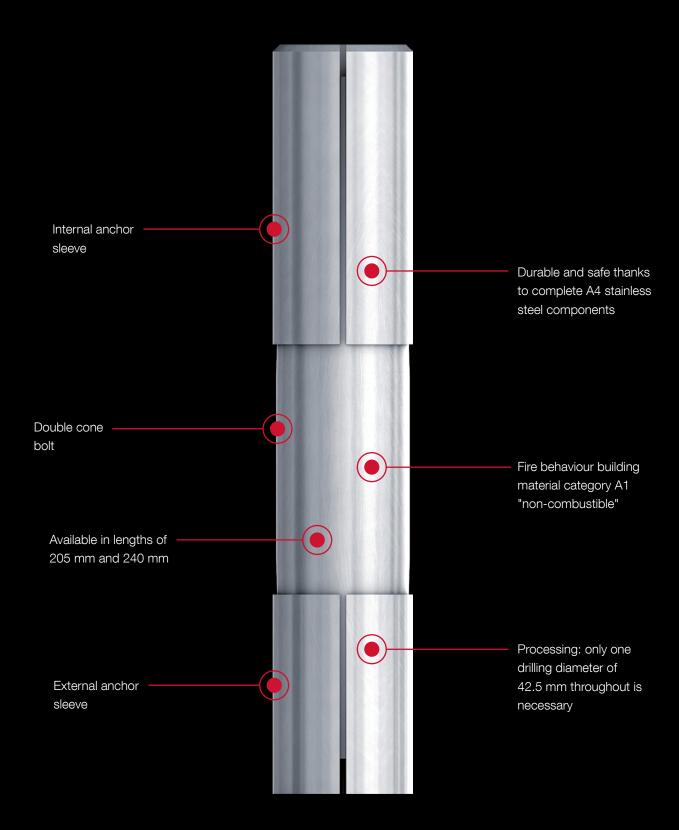

#### Characteristics

- > A4 stainless steel
- > Immediately resilient

#### **Benefits**

- > Easy and quick installation
- Low noise nuisance to house residents due to core drilling, no hammer drilling
- > Directly loadable thanks to purely mechanical anchoring

#### Certifications

| Order description | Length<br>[mm] | diameter<br>[mm] | Fastening thickness<br>B ≤ [mm] | PU<br>[pieces] | Price/100<br>[EUR] | Article number | EAN |
|-------------------|----------------|------------------|---------------------------------|----------------|--------------------|----------------|-----|
| KERI-40x205       | 205            | 40               | 128                             | 10             | -                  | 9710000205     | -   |
| KERI-40x240       | 240            | 40               | 163                             | 10             |                    | 9710000240     |     |